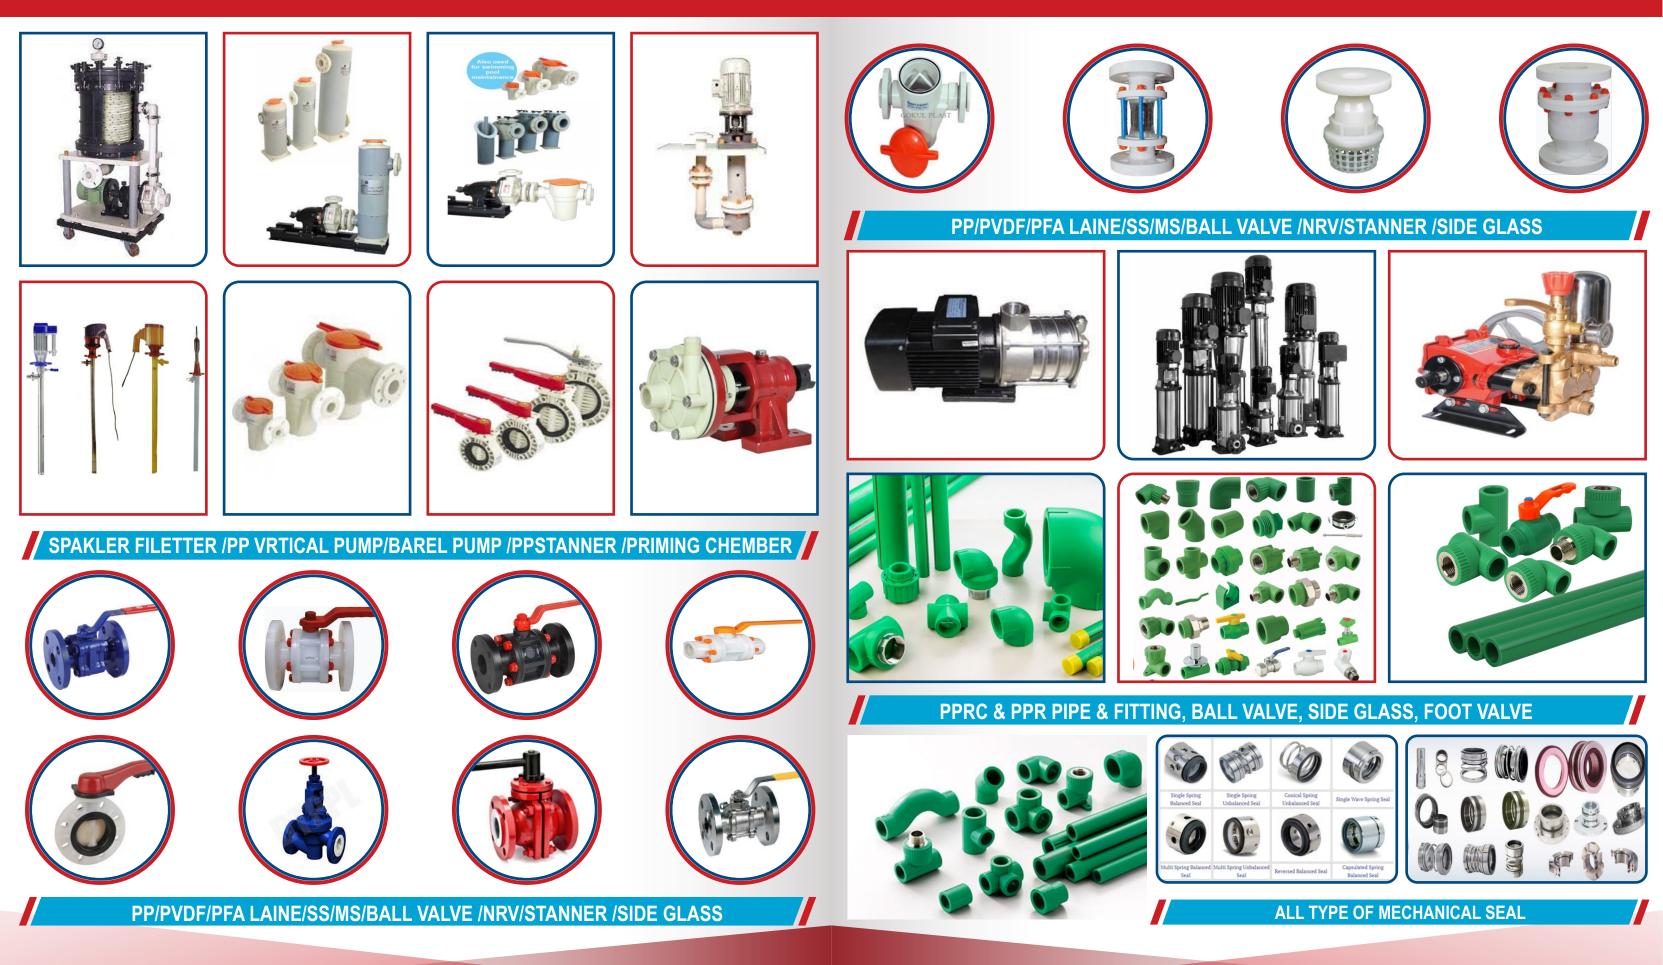

--|
| SR. NO. | NAME OF PART               | MATERIAL OF CONST.  |   |
| 1.      | Impeller                   | PVDF                |   |
| 2.      | Volute Casing Liner        | PVDF                |   |
| 3.      | Shaft Sleeve               | Ceramic/SIC         |   |
| 4.      | Casing Armour              | C.I.                |   |
| 5.      | Mechanical Seal Stationary | Ceramic/SIC/GPT/SIC | 2 |
| 6.      | Black Plate                | PVDF                |   |
| 7.      | Shaft                      | EN19/EN41/SS316     |   |
| 8.      | Bearing Housing            | C.I.                |   |







# **OUR PRODUCTS PP/PVDF CENTRIFUGAL PUMP** PP/ SS MONO BLOCK PUMP AIR OPERATED DOUBLE DIAPHRAGM PUMP SS/CI CENTRIFUGAL PUMP SLEF PRIMING PUMP SS MONO BLOCK PUMP



## **OUR PRODUCTS**



## **OUR PRODUCTS**