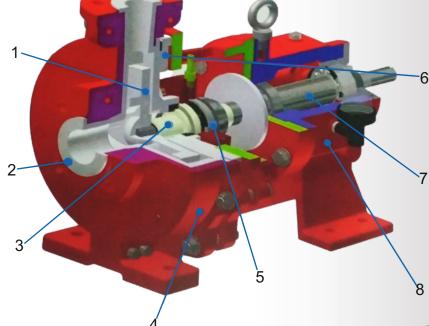

#### **CROSS SECTION**

| CD NO   |                            | MATERIAL OF CONCT   |   |
|---------|----------------------------|---------------------|---|
| SR. NO. | NAME OF PART               | MATERIAL OF CONST.  |   |
| 1.      | Impeller                   | PVDF                |   |
| 2.      | Volute Casing Liner        | PVDF                |   |
| 3.      | Shaft Sleeve               | Ceramic/SIC         |   |
| 4.      | Casing Armour              | C.I.                |   |
| 5.      | Mechanical Seal Stationary | Ceramic/SIC/GPT/SIC | 2 |
| 6.      | Black Plate                | PVDF                |   |
| 7.      | Shaft                      | EN19/EN41/SS316     |   |
| 8.      | Bearing Housing            | C.I.                |   |